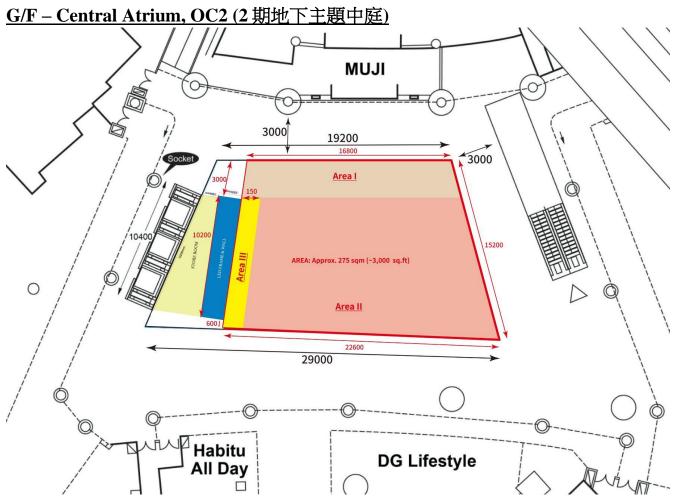

## LICENCE FEES FOR EXHIBITION VENUES AT OLYMPIAN CITY 2

**Effective Date: July-Dec 2024** 

|                                                                                     |                                 | 1                              |                                                  | ater dary Dec 2021                               |  |
|-------------------------------------------------------------------------------------|---------------------------------|--------------------------------|--------------------------------------------------|--------------------------------------------------|--|
|                                                                                     |                                 |                                | Licence Fee*                                     |                                                  |  |
| Venue                                                                               | Area                            | Mon. to Fri.<br>(HK\$/per day) | Sat., Sun.,&<br>Public Holiday<br>(HK\$/per day) | 4-day Package<br>(2 Weekdays<br>&<br>2 Weekends) |  |
| G/F 地下                                                                              |                                 |                                |                                                  |                                                  |  |
| G/F – Central Atrium<br>2 期地下主題中庭                                                   | Approx.<br>3,000 sq.ft.         | \$38,000                       | \$76,000                                         | \$210,000                                        |  |
| G/F –Event Hall (Whole Venue)<br>(outside shop G45)<br>2 期地下活動大堂 (整個場地)             | 78ftL x 31.5ftD<br>2,400 sq.ft. | \$28,000                       | \$56,000                                         | \$150,000                                        |  |
| G/F- Event Hall (Half Venue)<br>(outside shop G45)<br>2 期地下活動大堂 (半個場地)<br>(G45 舗對出) | 35ftL x 31.5ftD<br>1,100 sq.ft. | \$17,500                       | \$35,000                                         | \$99,000                                         |  |