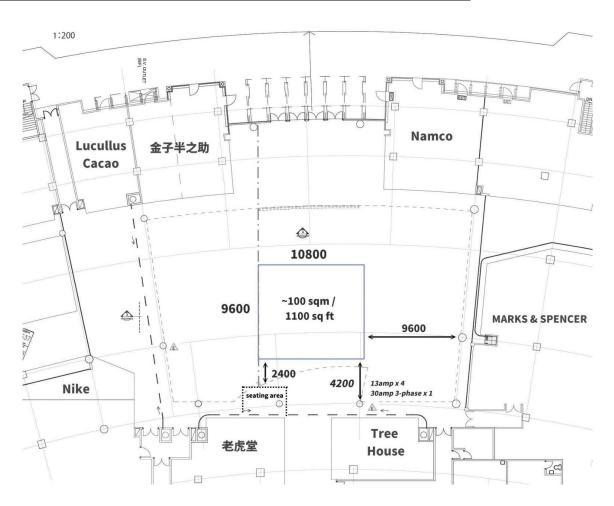

## LICENCE FEES FOR EXHIBITION VENUES AT OLYMPIAN CITY 2

**Effective Date: July-Dec 2024** 

|                                                                                     |                                 | 1                              |                                                  | ater dary Dec 2021                               |  |
|-------------------------------------------------------------------------------------|---------------------------------|--------------------------------|--------------------------------------------------|--------------------------------------------------|--|
|                                                                                     |                                 |                                | Licence Fee*                                     |                                                  |  |
| Venue                                                                               | Area                            | Mon. to Fri.<br>(HK\$/per day) | Sat., Sun.,&<br>Public Holiday<br>(HK\$/per day) | 4-day Package<br>(2 Weekdays<br>&<br>2 Weekends) |  |
| G/F 地下                                                                              |                                 |                                |                                                  |                                                  |  |
| G/F – Central Atrium<br>2 期地下主題中庭                                                   | Approx.<br>3,000 sq.ft.         | \$38,000                       | \$76,000                                         | \$210,000                                        |  |
| G/F –Event Hall (Whole Venue)<br>(outside shop G45)<br>2 期地下活動大堂 (整個場地)             | 78ftL x 31.5ftD<br>2,400 sq.ft. | \$28,000                       | \$56,000                                         | \$150,000                                        |  |
| G/F- Event Hall (Half Venue)<br>(outside shop G45)<br>2 期地下活動大堂 (半個場地)<br>(G45 舗對出) | 35ftL x 31.5ftD<br>1,100 sq.ft. | \$17,500                       | \$35,000                                         | \$99,000                                         |  |

### G/F – Event Hall (Whole venue), OC2 (2 期地下活動大堂, 全場)

G/F - Event Hall (Half venue), OC2 (2 期地下活動大堂, 半場)