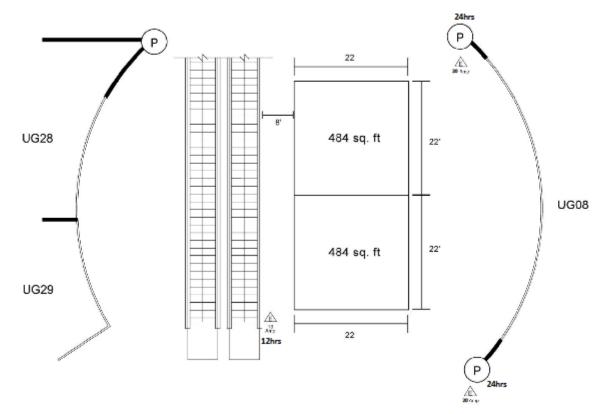

## LICENCE FEES FOR EXHIBITION VENUES AT OLYMPIAN CITY 1

**Effective Date: July-Dec 2024** 

|                                                           |                             |                                |                                                  | Tre Buter duly Dec 2021                       |  |
|-----------------------------------------------------------|-----------------------------|--------------------------------|--------------------------------------------------|-----------------------------------------------|--|
|                                                           |                             | Licence Fee*                   |                                                  |                                               |  |
| Venue                                                     | Area                        | Mon. to Fri.<br>(HK\$/per day) | Sat., Sun. & Public<br>Holiday<br>(HK\$/per day) | 4-day Package<br>(2 Weekdays &<br>2 Weekends) |  |
| UG/F – Event Hall<br>(whole venue)<br>1 期高層地下大堂<br>(整個場地) | 44ftL x 22ftD<br>968 sq.ft. | \$6,800                        | \$13,500                                         | \$38,500                                      |  |
| UG/F – Event Hall<br>(half venue)<br>1 期高層地下大堂<br>(半個場地)  | 22ftL x 22ftD<br>484 sq.ft. | \$4,600                        | \$9,000                                          | \$24,000                                      |  |

### UG/F - Event Hall, OC1 (1 期高層地下活動大堂)