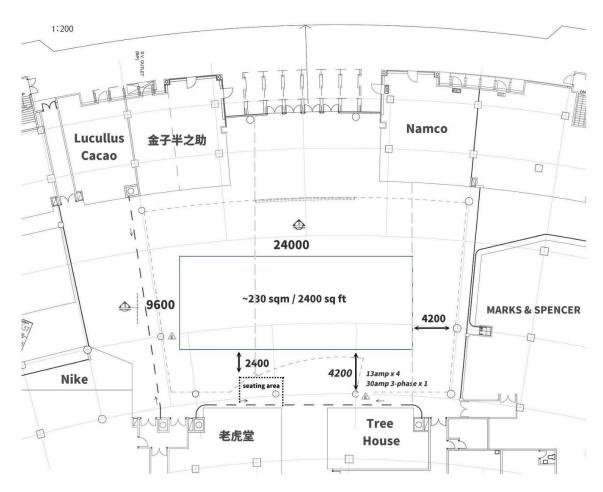

## LICENCE FEES FOR EXHIBITION VENUES AT OLYMPIAN CITY 2

**Effective Date: July-Dec 2024** 

|                                                                                     |                                 | 1                              |                                                  | ater dary Dec 2021                               |  |
|-------------------------------------------------------------------------------------|---------------------------------|--------------------------------|--------------------------------------------------|--------------------------------------------------|--|
|                                                                                     |                                 |                                | Licence Fee*                                     |                                                  |  |
| Venue                                                                               | Area                            | Mon. to Fri.<br>(HK\$/per day) | Sat., Sun.,&<br>Public Holiday<br>(HK\$/per day) | 4-day Package<br>(2 Weekdays<br>&<br>2 Weekends) |  |
| G/F 地下                                                                              |                                 |                                |                                                  |                                                  |  |
| G/F – Central Atrium<br>2 期地下主題中庭                                                   | Approx.<br>3,000 sq.ft.         | \$38,000                       | \$76,000                                         | \$210,000                                        |  |
| G/F –Event Hall (Whole Venue)<br>(outside shop G45)<br>2 期地下活動大堂 (整個場地)             | 78ftL x 31.5ftD<br>2,400 sq.ft. | \$28,000                       | \$56,000                                         | \$150,000                                        |  |
| G/F- Event Hall (Half Venue)<br>(outside shop G45)<br>2 期地下活動大堂 (半個場地)<br>(G45 舗對出) | 35ftL x 31.5ftD<br>1,100 sq.ft. | \$17,500                       | \$35,000                                         | \$99,000                                         |  |

### G/F – Event Hall (Whole venue), OC2 (2 期地下活動大堂, 全場)

G/F - Event Hall (Half venue), OC2 (2 期地下活動大堂, 半場)